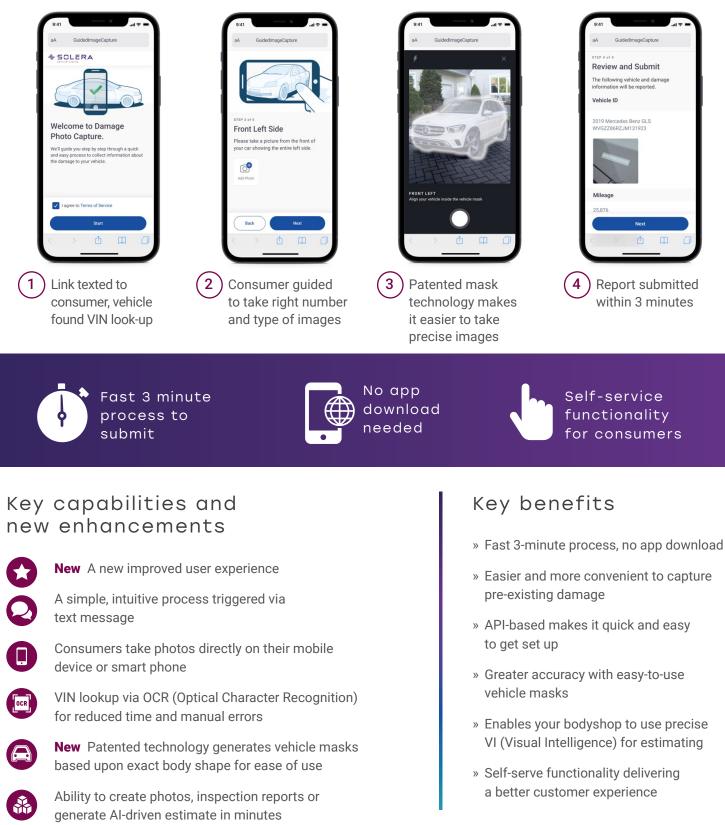

orkflow, with the option to produce an Al-driven estimate.



#### For consumers

Provides consumers with the option to kick start the claim process remotely. A dedicated link is sent via text guiding them to take the best vehicle images using patented mask technology. Images are delivered direct to bodyshops within 3 minutes.

## Benefits at a glance

#### Faster appraisals

Images processed and analyzed quickly with all the necessary information provided within hours rather than weeks

#### **Greater convenience**

No need to transport vehicles to an assessment center or customers to wait for an appraiser

#### Easier to use

An improved user experience, consumers are guided to take the right number of quality damage images

### qapter.com



Guided Image Capture

# Here's how it works



## qapter.com



Guided Image Capture

by Qapte

© 2022 Solera Holdings, LLC